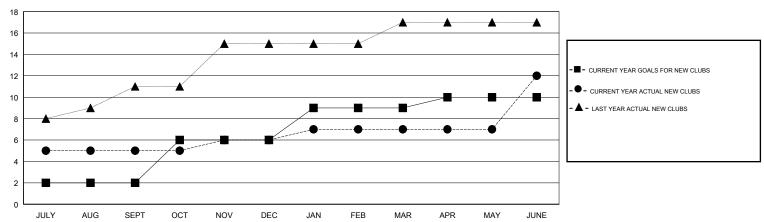

## GOALS AND ACTUAL NEW CLUBS CUMULATIVE

| DROPPED CLUBS: 10  |       | 112 CLUBS OF 181 ADDED 1 OR MORE<br>NEW MEMBERS | GENDER DISTRIBUTION  MALE 5,051 (75.90%)  FEMALE 1,604 (24.10%)  Women Percentage Fiscal Year Goal: 30% |  |
|--------------------|-------|-------------------------------------------------|---------------------------------------------------------------------------------------------------------|--|
| DROPPED MEMBERS    |       |                                                 |                                                                                                         |  |
| DECEASED           | 23    | CLICK HERE FOR CUMULATIVE                       | TOTAL FAMILY UNIT MEMBERS                                                                               |  |
| CLUB CANCELLED 214 |       | MEMBERSHIP DATA                                 |                                                                                                         |  |
| OTHER              | 1,746 |                                                 | FAMILY MEMBERS PAYING HALF DUES                                                                         |  |
| TOTAL              | 1,983 |                                                 |                                                                                                         |  |