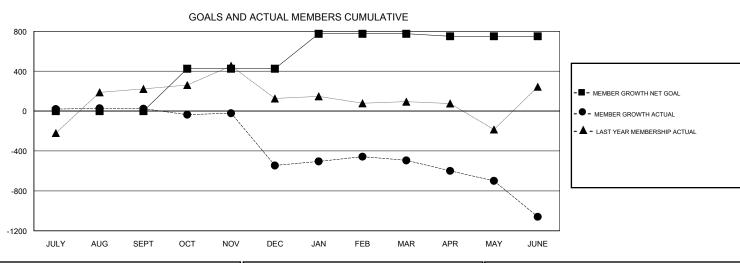

## GOALS AND ACTUAL NEW CLUBS CUMULATIVE

| DROPPED CLUBS: 10  |       | 112 CLUBS OF 181 ADDED 1 OR MORE<br>NEW MEMBERS | GENDER DISTRIBUTION  MALE 5,051 (75.90%)  FEMALE 1,604 (24.10%)  Women Percentage Fiscal Year Goal: 30% |  |
|--------------------|-------|-------------------------------------------------|---------------------------------------------------------------------------------------------------------|--|
| DROPPED MEMBERS    |       |                                                 |                                                                                                         |  |
| DECEASED           | 23    | CLICK HERE FOR CUMULATIVE                       | TOTAL FAMILY UNIT MEMBERS                                                                               |  |
| CLUB CANCELLED 214 |       | MEMBERSHIP DATA                                 |                                                                                                         |  |
| OTHER              | 1,746 |                                                 | FAMILY MEMBERS PAYING HALF DUES                                                                         |  |
| TOTAL              | 1,983 |                                                 |                                                                                                         |  |